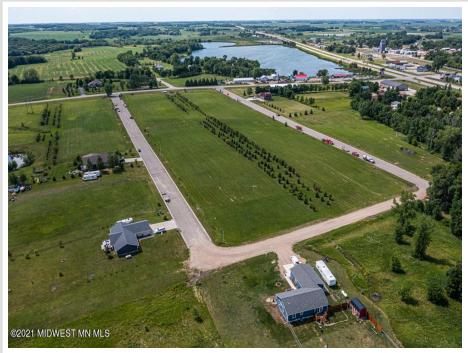

## **Description:**

CITY LIVING WITH COUNTRY FEEL AND VIEWS. Easy access to Hwy 10 makes commuting in either direction simple. City water and sewer. Paved frontage road with natural gas available. Many lots available in this newer development with incentives from the city. Build your new home on one lot or purchase multiple for a little more room to play.

## **Driving Directions:**

In Audubon head South on Co Hwy 11. East side of road. Lots on Partridge and Pheasant Street. Look for signs.

Listed By: Re/Max Lakes Region

Affinity Real Estate Inc. participates in the Regional Multiple Listing Service of Minnesota, Inc Broker Reciprocity (sm) program, allowing us to display other broker's listings on our website. All properties are subject to prior sale, change or withdrawal.