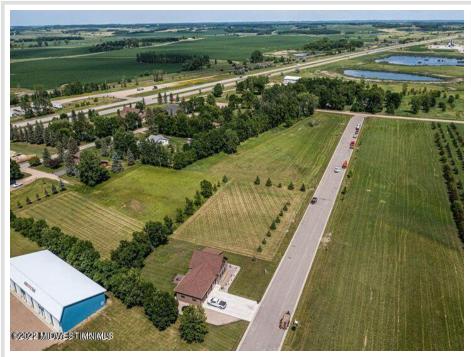

## **Description:**

CITY LIVING WITH COUNTRY FEEL AND VIEWS. Easy access to Hwy 10 makes commuting in either direction simple. City water and sewer. Paved frontage road with natural gas available. Many lots available in this newer development with incentives from the city. Build your new home on one lot or purchase multiple for a little more room to play.

## **Driving Directions:**

In Audubon head South on Co Hwy 11. East side of road. Lots on Partridge and Pheasant Street. Look for signs.

Listed By: Re/Max Lakes Region

Affinity Real Estate Inc. participates in the Regional Multiple Listing Service of Minnesota, Inc Broker Reciprocity (sm) program, allowing us to display other broker's listings on our website. All properties are subject to prior sale, change or withdrawal.