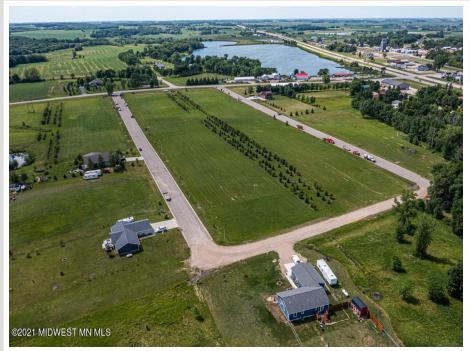

## **Description:**

CITY LIVING WITH COUNTRY FEEL AND VIEWS. Easy access to Hwy 10 makes commuting in either direction simple. City water and sewer. Paved frontage road with natural gas available. Many lots available in this newer development with incentives from the city. Build your new home on one lot or purchase multiple for a little more room to play.

## **Driving Directions:**

In Audubon head South on Co Hwy 11. East side of road. Lots on Partridge and Pheasant Street. Look for signs.

Listed By: Re/Max Lakes Region

Affinity Real Estate Inc. participates in the Regional Multiple Listing Service of Minnesota, Inc Broker Reciprocity (sm) program, allowing us to display other broker's listings on our website. All properties are subject to prior sale, change or withdrawal.