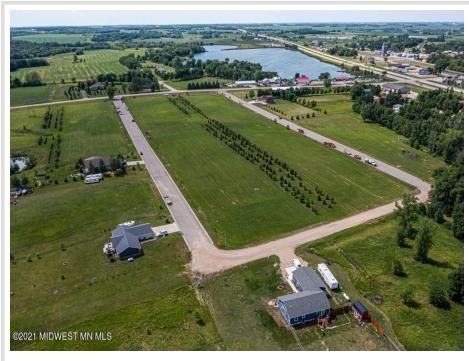

#### **Description:**

CITY LIVING WITH COUNTRY FEEL AND VIEWS. Easy access to Hwy 10 makes commuting in either direction simple. City water and sewer. Paved frontage road with natural gas available. Many lots available in this newer development with incentives from the city. Build your new home on one lot or purchase multiple for a little more room to play.

## **Driving Directions:**

In Audubon head South on Co Hwy 11. East side of road. Lots on Partridge and Pheasant Street. Look for signs.

Listed By: Re/Max Lakes Region

Affinity Real Estate Inc. participates in the Regional Multiple Listing Service of Minnesota, Inc Broker Reciprocity (sm) program, allowing us to display other broker's listings on our website. All properties are subject to prior sale, change or withdrawal.