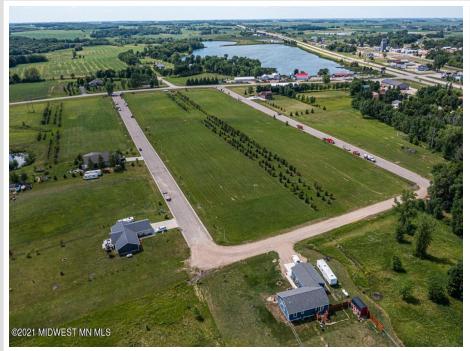

## **Description:**

CITY LIVING WITH COUNTRY FEEL AND VIEWS. Easy access to Hwy 10 makes commuting in either direction simple. City water and sewer. Paved frontage road with natural gas available. Many lots available in this newer development with incentives from the city. Build your new home on one lot or purchase multiple for a little more room to play.

## **Driving Directions:**

In Audubon head South on Co Hwy 11. Left hand side. Lots on Partridge and Pheasant Street

Listed By: Re/Max Lakes Region

Affinity Real Estate Inc. participates in the Regional Multiple Listing Service of Minnesota, Inc Broker Reciprocity (sm) program, allowing us to display other broker's listings on our website. All properties are subject to prior sale, change or withdrawal.