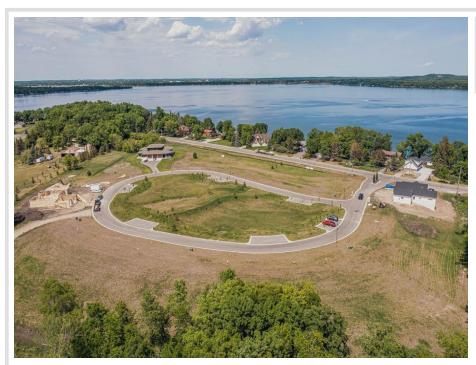

MLS 6207853 Lake Land

\$95,000

0.15 Acres Subdivided

125 Altavista Drive Detroit Lakes MN 56501

Waterfront: Detroit

Status: Pending

## **Description:**

These lots offer city water and sewer, a beautiful park-like setting, and each lot has its own unique view of Big Detroit, a peaceful pond scene or wooded backdrop. Purchase price includes a storage unit lot. Create the home that best suits you with Tomlinson Schultz Partners, LLC or bring your plan/builder for approval. NO SPECIAL ASSESSMENTS.