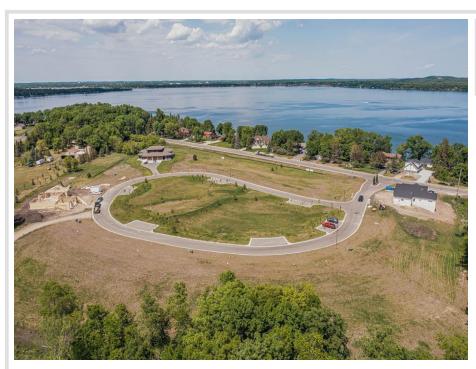

MLS 6208023 Lake Land

\$95,000

0.15 Acres Subdivided

111 Altavista Drive Detroit Lakes MN 56501

Waterfront: Detroit

Status: Active

## **Description:**

These lots offer city water and sewer, a beautiful park-like setting, and each lot has its own unique view of Big Detroit, a peaceful pond scene or wooded backdrop. Purchase price includes a storage unit lot. Create the home that best suits you with Tomlinson Schultz Partners, LLC or bring your plan/builder for approval. NO SPECIAL ASSESSMENTS.

## **Driving Directions:**

839 South Shore Drive to Lot 6

Listed By: Re/Max Lakes Region

Affinity Real Estate Inc. participates in the Regional Multiple Listing Service of Minnesota, Inc Broker Reciprocity (sm) program, allowing us to display other broker's listings on our website. All properties are subject to prior sale, change or withdrawal.