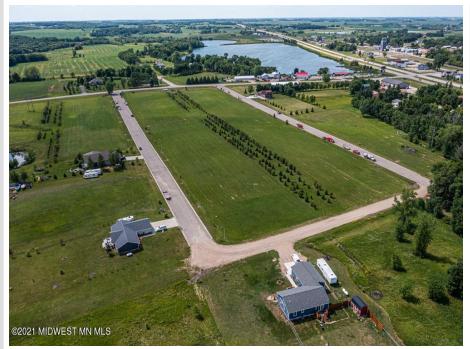

## **Description:**

CITY LIVING WITH COUNTRY FEEL AND VIEWS. Easy access to Hwy 10 makes commuting in either direction simple. City water and sewer. Paved frontage road with natural gas available. Many lots available in this newer development with incentives from the city. Build your new home on one lot or purchase multiple for a little more room to play.

## **Driving Directions:**

In Audubon head South on Co Hwy 11. East side of road. Lots on Partridge and Pheasant Street. Look for signs.

Listed By: Re/Max Lakes Region

Affinity Real Estate Inc. participates in the Regional Multiple Listing Service of Minnesota, Inc Broker Reciprocity (sm) program, allowing us to display other broker's listings on our website. All properties are subject to prior sale, change or withdrawal.