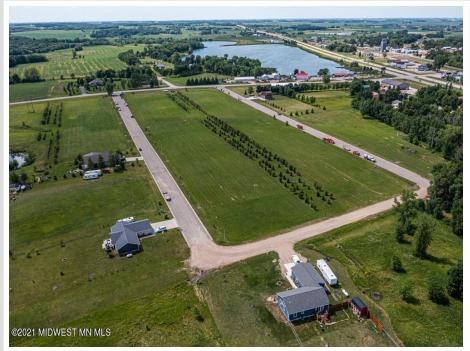

MLS 6208198 Land

\$35,000

0.46 Acres Raw Land

129 Partridge Street Audubon MN 56511

Status: Pending

## **Description:**

CITY LIVING WITH COUNTRY FEEL AND VIEWS. Easy access to Hwy 10 makes commuting in either direction simple. City water and sewer. Paved frontage road with natural gas available. Many lots available in this newer development with incentives from the city. Build your new home on one lot or get multiple for a little more room to play.

## **Driving Directions:**

In Audubon head South on Co Hwy 11. East side of road. Lots on Partridge and Pheasant Street. Look for signs.

Listed By: Re/Max Lakes Region

Affinity Real Estate Inc. participates in the Regional Multiple Listing Service of Minnesota, Inc Broker Reciprocity (sm) program, allowing us to display other broker's listings on our website. All properties are subject to prior sale, change or withdrawal.