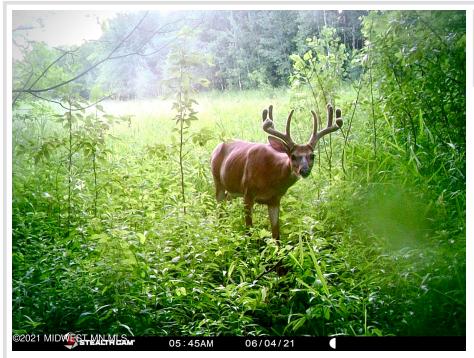

## **Description:**

BECKER COUNTY HUNTING LAND! Large track full of game. A total of 275 acres now available of woods, water, and upland grasses. This one has all the makings for a big buck hunting property, low pressure, endless edges, travel corridors, bedding, variable topography, successful history, and a smoker on camera from this summer! Property includes 2,200 front feet on Bad Boy Lake, known for good Bass, Panfish, Northern Pike fishing. The wetlands are full of wild rice and waterfowl. Deer, turkey, grouse and bear are also present in good numbers. Becker County Tax Forfeited land neighboring to the South. The property is enrolled in a Wild Rice Conservation Easement.