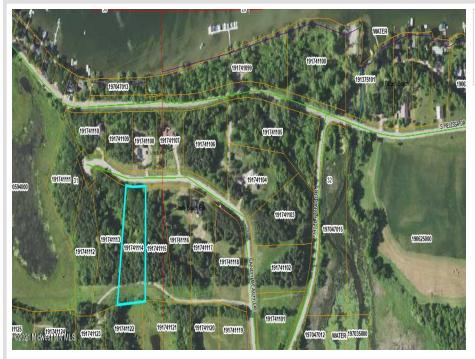

## **Description:**

1.92 acre lot available with access to Lake Melissa. Sandy Beach Recreational Area includes a beach hut with storage lockers and bathroom. Large beach area for enjoyment. Great opportunity to build your dream home and have access on the lake.

# Additional Details:

| Lot Acres              | 1.92  |
|------------------------|-------|
| Lot Dimensions         | irr   |
| School District        | 22    |
| Taxes                  | \$608 |
| Taxes with Assessments | \$628 |
| Tax Year               | 2023  |