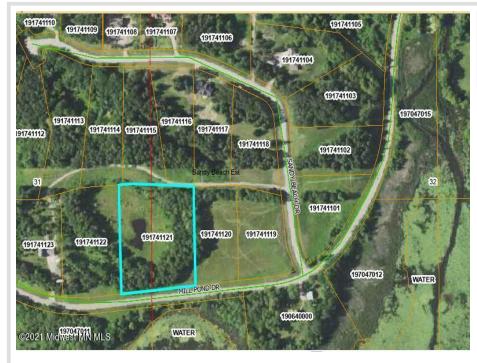

# **Description:**

3.44 acre lot available with access to Lake Melissa. Sandy Beach Recreational Area includes a beach hut with storage lockers and bathroom. Large beach area for enjoyment. Great opportunity to build your dream home and have access on the lake.

# **Driving Directions:**

Approx. 6 miles south of Detroit Lakes off of Highway 59 on Lake Melissa

Listed By: RE/MAX LAKES REGION

Affinity Real Estate Inc. participates in the Regional Multiple Listing Service of Minnesota, Inc Broker Reciprocity (sm) program, allowing us to display other broker's listings on our website. All properties are subject to prior sale, change or withdrawal.