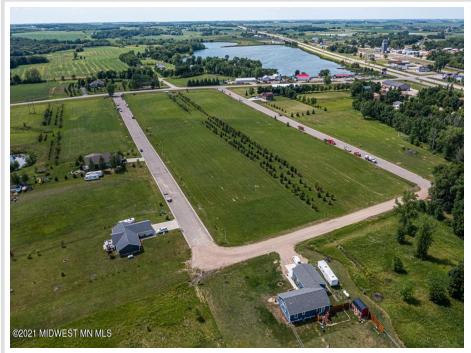

MLS 6208432 Land

\$35,000

0.46 Acres Raw Land

125 Partridge Street Audubon MN 56511

Status: Active

## **Description:**

CITY LIVING WITH COUNTRY FEEL AND VIEWS. Easy access to Hwy 10 makes commuting in either direction simple. City water and sewer. Paved frontage road with natural gas available. Many lots available in this newer development with incentives from the city. Build your new home on one lot or purchase multiple for a little more room to play.

## **Driving Directions:**

In Audubon head South on Co Hwy 11. East side of road. Lots on Partridge and Pheasant Street. Look for signs.

Listed By: Re/Max Lakes Region

Affinity Real Estate Inc. participates in the Regional Multiple Listing Service of Minnesota, Inc Broker Reciprocity (sm) program, allowing us to display other broker's listings on our website. All properties are subject to prior sale, change or withdrawal.