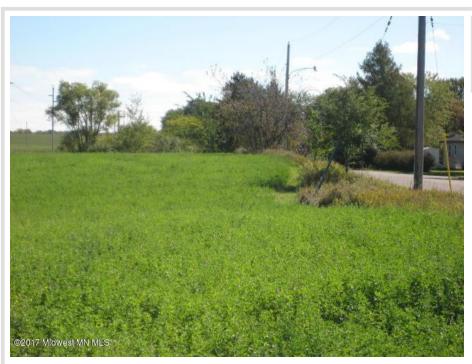

## **Description:**

3 acre building site located on the corner of Richwood road & Terry Street. This is a level lot with high traffic visibility & great location within the city of Detroit Lakes.