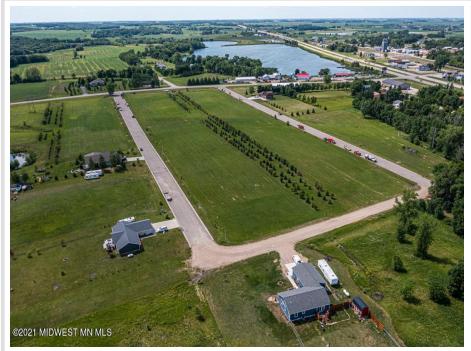

## **Description:**

CITY LIVING WITH COUNTRY FEEL AND VIEWS. Easy access to Hwy 10 makes commuting in either direction simple. City water and sewer. Paved frontage road with natural gas available. Many lots available in this newer development with incentives from the city. Build your new home on one lot or purchase multiple for a little more room to play.

## **Driving Directions:**

In Audubon head South on Co Hwy 11. East side of road. Lots on Partridge and Pheasant Street. Look for signs.

Listed By: Re/Max Lakes Region

Affinity Real Estate Inc. participates in the Regional Multiple Listing Service of Minnesota, Inc Broker Reciprocity (sm) program, allowing us to display other broker's listings on our website. All properties are subject to prior sale, change or withdrawal.