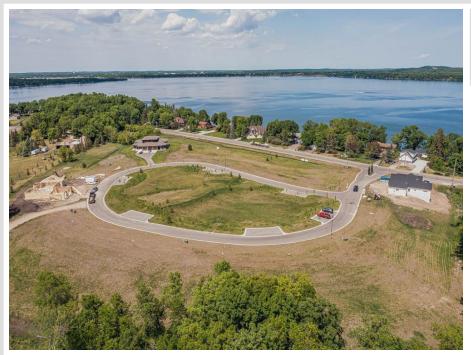

## **Description:**

These lots offer city water and sewer, a beautiful park-like setting, and each lot has its own unique view of Big Detroit, a peaceful pond scene or wooded backdrop. Purchase price includes a storage unit lot. Create the home that best suits you with Tomlinson Schultz Partners, LLC or bring your plan/builder for approval. NO SPECIAL ASSESSMENTS.

## Additional Details:

| Lot Acres              | 0.15   |
|------------------------|--------|
| Lot Dimensions         | Common |
| School District        | 22     |
| Taxes                  | \$412  |
| Taxes with Assessments | \$412  |
| Tax Year               | 2023   |
|                        |        |