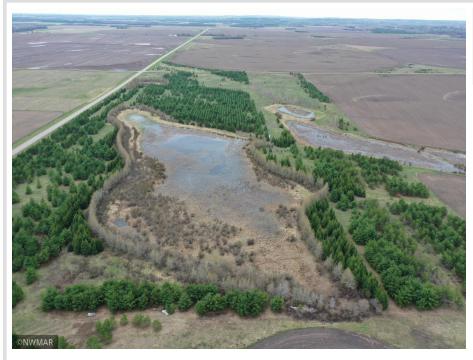

#### **Description:**

Located in the heart of the Ponsford Prairie, an area known for producing some of Becker County's biggest bucks year in and year out, this property is unique in many ways. For starters, it's surrounded by agricultural land to the north, south, west and east. It is quite literally an 80+/- acre wildlife sanctuary in the middle of fields. Deer, turkey, grouse, bear and waterfowl all call this property home. The one deer stand on the property is located in a super pinch point between two waterfowl ponds and is in a no brainer spot. There are several other good locations for stands as well. The pond on the north end of the property is a major waterfowl attraction in the spring and fall, so if you like to hunt waterfowl you'll enjoy some fantastic hunts. You can access the property from the east and south and there are several good building locations for your hunting camp. See Supplemental Document.