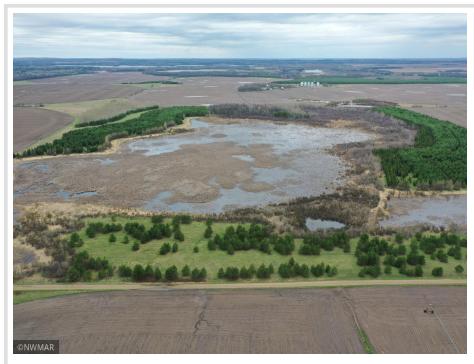

## **Description:**

After walking this property, I am having a hard time deciding what's better, the deer hunting or the waterfowl hunting! Either way, if you like to hunt both, this is a must-see property. The unique nature and make up of this property are perfect for deer, waterfowl, turkey, grouse, and bear hunting! It is located in the heart of the Ponsford Prairie and is literally surrounded by ag land. It's made up of a giant waterfowl pond, mature oak, planted pine, willows and aspen. The deer sign and waterfowl sightings were impressive. The owner reports several nice deer have been taken over the years on this property, and the geese and mallards flock to this pond in the fall. The pond has some riparian buffer CRP income as well! Build a home or a cabin and call this place your forever property! Within minutes you can access 1000s of acres of public land, ATV and snowmobile trails, or go fishing on either Bad Medicine, Boot or Straight Lake. See Supplemental Document.