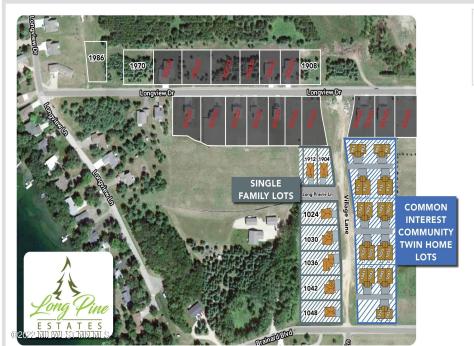

#### **Description:**

Long Pine Estates is located near the western edge of Detroit Lakes, just a short walk away from lakeshore on Long Lake. This development offers homeowners a quiet retreat with the convenience of amenities and services in a thriving community, the combination of the seclusion granted by natural surroundings and its desirous Detroit Lakes location make this development one to grant strong consideration as you move forward in building your dream home. Price is for lot only. The cost of your custom home, to be built by seller, will be in addition to this

# **Driving Directions:**

Longview Dr. to Village Ln.

Listed By: Counselor Realty of Detroit Lakes

Affinity Real Estate Inc. participates in the Regional Multiple Listing Service of Minnesota, Inc Broker Reciprocity (sm) program, allowing us to display other broker's listings on our website. All properties are subject to prior sale, change or withdrawal.