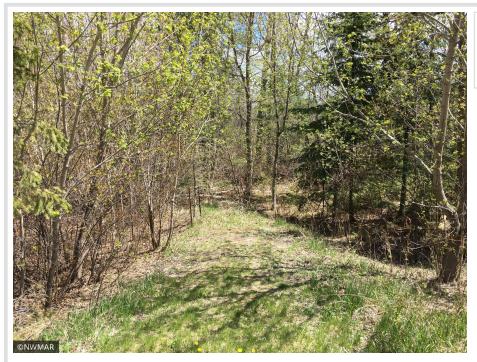

## **Description:**

Here is your chance to build your dream home on Lake Bemidji. Lot offers choices for you to build several types of homes, property has already been assessed and approved for building. Lot size is 125' by 450'. This property has city water and sewer to hook up to. Lot offers a great location close to town.

## Additional Details:

| Lot Acres              | 0.93            |
|------------------------|-----------------|
| Lot Dimensions         | 125x450x125x450 |
| School District        | 31              |
| Taxes                  | \$1,323         |
| Taxes with Assessments | \$3,228         |
| Tax Year               | 2022            |