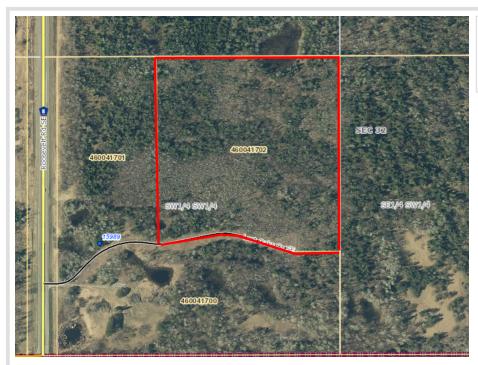

## **Description:**

Investors & Buyers, 14+ acres certificate of surveyed-lots already in place, electric close-by and 50ft wide established

Come be a part of Wildwood Estates this property is just West of Cass Lake is in the heart of the Cass Lake chain of lakes that offers some of the best fishing, water recreation and wildlife beauty in Northern Minnesota. Wildwood Estates is just a few min from Cedar Lake Casino, 12 Miles from Bemidji and BSU and approximately 15 min from Bemidji Airport.

## **Additional Details:**

14.51 Lot Acres

Lot Dimensions 798.32x854.4xx826.58

School District 115

Taxes (unreported) Taxes with Assessments (unreported)

Tax Year 2022

## **Driving Directions:**

East on Roosevelt Rd 12 miles, East side of Road Lost Oaks Dr RD. Follow driveway past house property on North side of Lost Oaks Rd.

Listed By: Realty Experts, LLC

Affinity Real Estate Inc. participates in the Regional Multiple Listing Service of Minnesota, Inc Broker Reciprocity (sm) program, allowing us to display other broker's listings on our website. All properties are subject to prior sale, change or withdrawal.