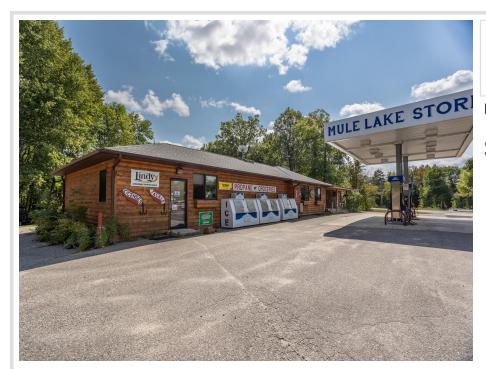

## **Description:**

Be your own boss while enjoying up-north living at its best. Mule lake store has been a local icon and place of gathering for 68 years. Conveniently located on State Highway 84, customers from surrounding lakes use the Mule Lake store as their "go-to."

A newly added covered deck is a great place to enjoy pizza, fresh coffee, ice cream or a soda. The store includes sporting goods, bait and tackle, gasoline, groceries and an ATM.

Attached to the store is a 2 bedroom home that includes a wood-burning fireplace. Enjoy the many beautiful lakes of Cass County while owning not only your own business but a piece of history.