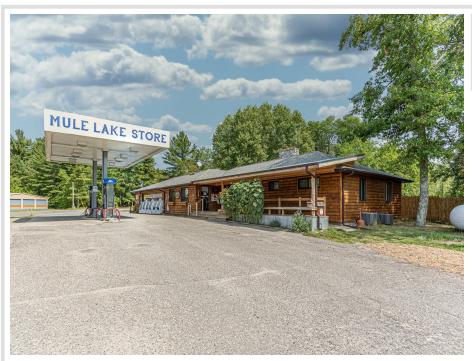

Attached to the single-family home is the historic Mule Lake Store. Be your own boss while enjoying up-north living at its best! Mule Lake Store has been a local icon and place of gathering for 68 years. Conveniently located on State Highway 84, customers from surrounding lakes use the Mule Lake store as their "go-to" A newly added covered deck is a great place to enjoy pizza, fresh coffee, ice cream or a soda. The store includes sporting goods, bait and tackle, gasoline, groceries and an ATM.

## **Driving Directions:**

From Longville - South on State Hwy 84 to property on left.

Listed By: Heartland Real Estate

Affinity Real Estate Inc. participates in the Regional Multiple Listing Service of Minnesota, Inc Broker Reciprocity (sm) program, allowing us to display other broker's listings on our website. All properties are subject to prior sale, change or withdrawal.