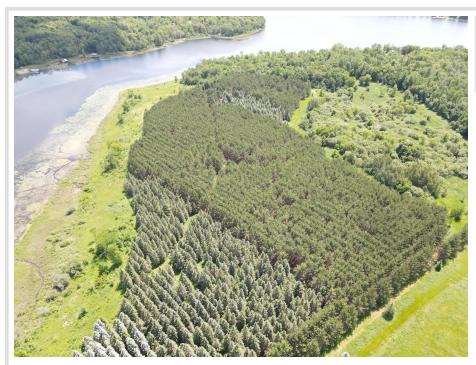

## **Description:**

Buffalo Lake! 73 acres of pristine land and over 1600' of shoreline on beautiful Buffalo Lake. Whether you are looking for your own private piece of lake frontage, maybe a place to get away and hunt, or an investment opportunity, the possibilities are endless with this property. From the beautiful Norway Pines, Blue Spruces, and early summer daisies, this property has it all. Trails throughout making it easy to get from one point to another. Buffalo Lake is 418 acres in size, 38' max depth, average 10' clarity, and 7.64 miles of shoreline. Buffalo Lake provides excellent fishing, scenic views, and embodies what the Lake Life is all about! Take some time today to go tour this one-of-a-kind lakefront property!