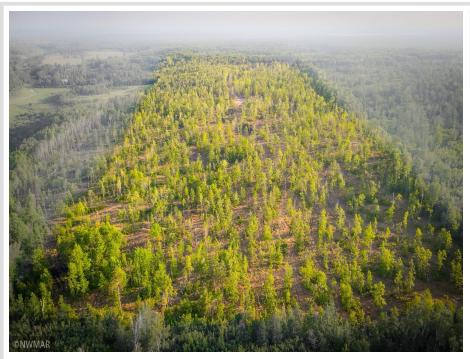

## **Description:**

120 acres for you to enjoy! This property would make a great building site, located 20 miles North of Itasca State Park 25 miles South of Bemidji. This property is in the heart of Northern Minnesota wildlife country. This beautiful acreage has so many possibilities in a private setting. Property is adjacent to hundreds of acres of public land.

## **Additional Details:**

Lot Acres 120

Lot Dimensions 1340x3947

School District 162 Taxes \$1.192 \$1,192 Taxes with Assessments Tax Year 2022