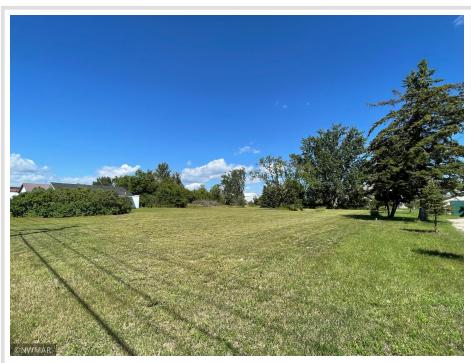

MLS 6235156 Land

\$124,500

0.29 Acres Raw Land

**TBD Washington Avenue** Bemidji MN 56601

Status: Active

## **Description:**

Great commercial location! If you're looking to build or expand your business check out this property, includes 2 lots, adding up to be .58 acres. Join the high traffic count on South Washington Ave corridor. Zoned B2 General Commercial. South lot has city water and city sewer stubbed in. Come see in person this prime building site.

## **Driving Directions:**

From downtown Bemidji take Bemidji Ave S, keep right on Washington Ave S. Property is on the east side of the road.

Listed By:

Better Homes and Gardens Real Estate First Choi

Affinity Real Estate Inc. participates in the Regional Multiple Listing Service of Minnesota, Inc Broker Reciprocity (sm) program, allowing us to display other broker's listings on our website. All properties are subject to prior sale, change or withdrawal.