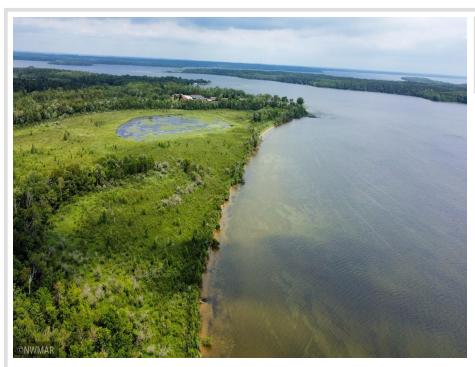

## **Description:**

Come and view this amazing property on 58.11 acres. This property has a sandy shoreline and great topography. Located right on Cass Lake, you'll have access to great fishing and a sandy lake bottom. This property is diagonally across from Star Island and Lake Windego (the lake within a lake) on the western shoreline of Cass Lake! Make this property your own!

## **Additional Details:**

Lot Acres 58.11

Lot Dimensions 216x1278x2458x934

School District 115
Taxes \$1,242
Taxes with Assessments \$1,242
Tax Year 2022