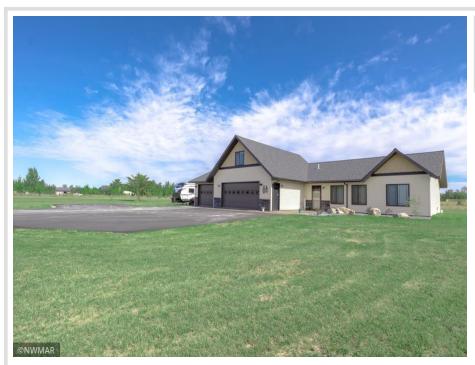

MLS 6245132 Residential

\$359,900

1,929 sq ft 4 bedrooms

2 baths

6350 Eckles Road Bemidji MN 56601

Status: Closed

## **Description:**

This freshly built home has been updated to the nines! Come take a look at this home in Eckles Grassy Knolls. This home has been upgraded with hard surface countertops, wainscoting, colonial ceiling trim, LVT flooring, soft-closing cabinets, a beautiful ensuite boasting an shiplap accent wall, a large walk-in closet, and a floor-to-ceiling tiled bathroom that's to die for with a tongue-and-groove ceiling! And that is just the start of what is this 3+ bedroom, 2 bathroom home. This is a smart home with a Nest security system, wireless thermostats, front door entry and garage door remotes. The home is wired for surround sound, including the garage. The garage floor is epoxied, wired with 220, has 2 sources of heat, and hot and cold running water, plus a wet and dry sauna! All interior walls have been insulated as well to help with sound deadening and improved heating and cooling efficiency!

This home is on Eckles Road that will be paved this year!