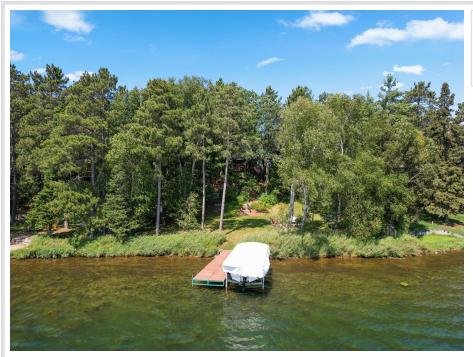

## **Description:**

Nestled under a stand of pines is this private 3 bedroom 3 bath log home which is situated on 100 ft of sand frontage on the beautiful shores of Kimble Lake! Up North feel home boasts log beams, wide plank hardwood floors, vaulted ceiling, log railings, 2 floor to ceiling stone fireplaces, master bedroom suite, loft and a finished lower level with a living room. Detached 3 stall garage provides ample storage options. Share a meal with friends on the lakeside deck or lakeside screen porch so you can take in the gorgeous lake views while you visit. End the day around the lakeside fire pit under the stars roasting marshmallows while you take in some stunning Southerly sunset lake views. Adventure out on pristine Kimball Lake for a fun day of boating, fishing or swimming. Property is located right in the heart of Ideal Township so it is minutes from all the Crosslake and Pequot Lakes amenities. Amenities includes great restaurants, various retail shops and premier golf courses.