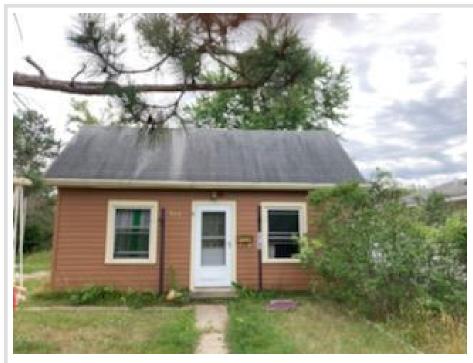

# \$96,000

810 sq ft 3 bedrooms 1 baths

712 11th Street Bemidji MN 56601

Status: Active

#### **Description:**

This 810 square foot home consists of 3 bedrooms and 1 bathroom. The roof is approximately 10 years old and the kitchen is not updated. There is new flooring and bath and bathtub/shower in the bathroom. The electrical and plumbing are both good and there is a natural gas furnace.