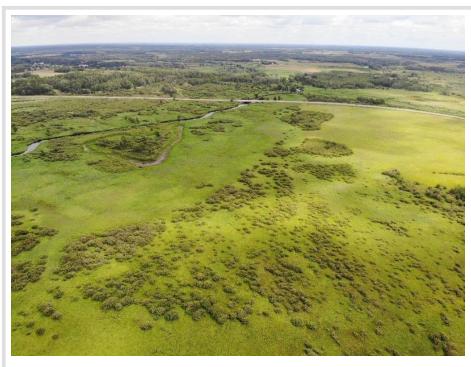

MLS 6249734 Lake Land

\$180,000

163 Acres Raw Land

XXX US HWY 71 Wadena MN 56482

Waterfront: Leaf River

Status: Active

## **Description:**

BACK ON THE MARKET! Also a large price drop. Hard to find any land available for around \$1,000/acre. Property features plenty of mixed use opportunities and GREAT hunting. Tons of wildlife venture through this property with access to food and water. Bring your ideas for a hunting shack, deer stands, and food plots before it's too late. Last summer, seller took over 250 round bales off property for a nice bonus income.