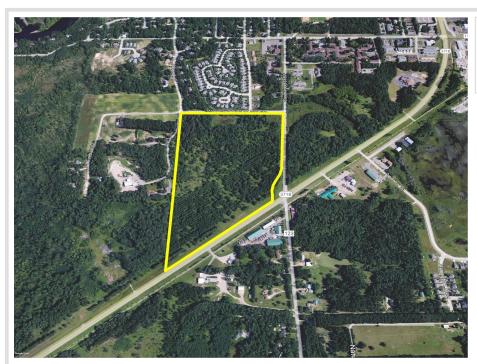

## **Description:**

Excellent residential development opportunity in Brainerd, near the Hwy 371 and Buffalo Hills Lane intersection. Ideal for single family, multi-family, or senior housing. This nicely forested acreage provides close access to many major amenities, including schools, churches, shopping, dining, entertainment and recreation.

## **Additional Details:**

Lot Acres 48.61

Lot Dimensions 1394x1400x1261x2162

School District 181
Taxes \$384
Taxes with Assessments \$384
Tax Year 2024

## **Driving Directions:**

Buffalo Hills Lane in Brainerd - South on Business Hwy 371 - Property is the NW corner of Business Hwy 371 and Greenwood Street

Listed By: Close-Converse Commercial Prop

Affinity Real Estate Inc. participates in the Regional Multiple Listing Service of Minnesota, Inc Broker Reciprocity (sm) program, allowing us to display other broker's listings on our website. All properties are subject to prior sale, change or withdrawal.