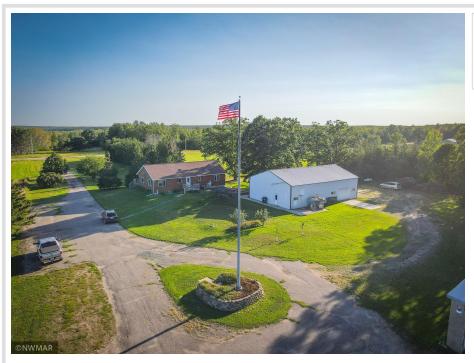

MLS 6254311 Residential

\$379,900

2,350 sq ft 3 bedrooms 3 baths

23210 County 118 Laporte MN 56461

Status: Closed

## **Description:**

This 3BR 3B home is located on a beautiful hobby farm just south of Bemidji. The home has an open concept kitchen and livingroom in which to enjoy that morning cup of coffee watching the deer and turkey feed in the field. The property contains a mix of large mature oak trees, and blue and black Spruce. It boasts a large fenced garden, extra large barn for storage or any animals you may want to consider having including horses and cows. The property also contains several apple, crab, and wild plum trees for all your canning and jelly needs. It has an outdoor wood boiler which supplies the heat for the large 40x60 insulated garage and house on those cold MN days and is backed up by both Electric and Propane. Additional Acreage available.