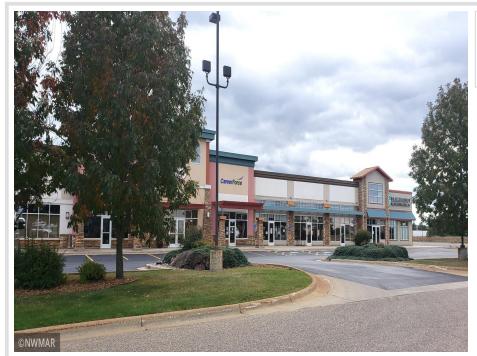

## **Description:**

Gorgeous open office space at North end of Bemidji. Located conveniently behind Home Depot in the Westridge Commerce Center. Set up with two private offices with the balance open for cubes, or an open office concept. Large, clean bathrooms and a full breakroom shared with another tenant. Gross Lease; rate includes taxes, CAM, heat, electric, w/s/g. SF appx 1910 PLUS shared breakroom and bathrooms.

## **Driving Directions:**

From intersection of Paul Bunyan Drive NW and Middle School Road (Home Culver's and Walmart), go South on Middle School Drive 1/4 mile, Right on 24th Street (Behind Home Depot) to property on left.