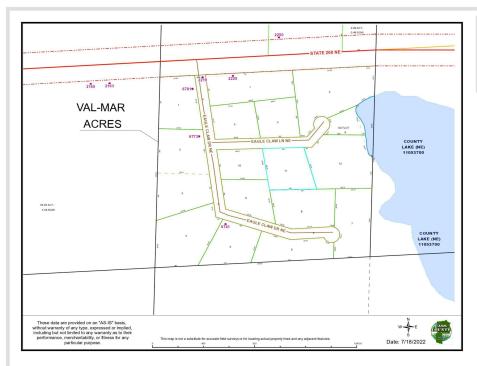

# \$15,000

1.65 Acres Finished Lot(s)

Lot 11 Eagle Claw Lane Boy River MN 56672

Status: Closed

## **Description:**

1.65 Acres in the heart of Chippewa National Forest. Heavily wooded and secluded from noise or traffic, but quickly connects to County Rd 200 for easy access to the nearby town of Longville. No covenants or restrictions. Bring your camper or build. The County requires 10' setbacks from the nearest property or 53' setbacks from the middle of the road. There are 1000's acres of public land nearby. A perfect up north retreat for hunting, four-wheeling, snowmobiling or getting out on the lake! Information deemed accurate but not guaranteed, buyers and agents to verify all information.

## Additional Details:

| Lot Acres              | 1.65            |
|------------------------|-----------------|
| Lot Dimensions         | 255x266x290x276 |
| School District        | 118             |
| Taxes                  | \$20            |
| Taxes with Assessments | \$20            |
| Tax Year               | 2022            |

### **Driving Directions:**

From Longville take State Highway 8 to Highway 200. Right on Eagle Claw Dr then Left on Eagle Claw Lane.

Listed By: JPW Realty

Affinity Real Estate Inc. participates in the Regional Multiple Listing Service of Minnesota, Inc Broker Reciprocity (sm) program, allowing us to display other broker's listings on our website. All properties are subject to prior sale, change or withdrawal.