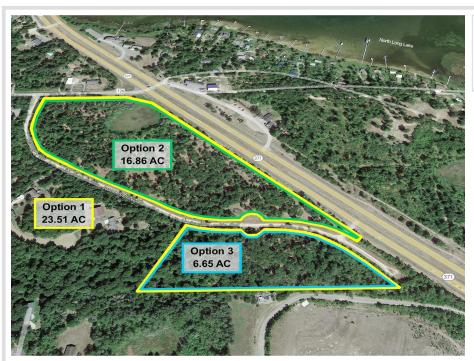

Purchase Options: Option 1: \$1,250,000 (All 23.51 AC); Option 2: \$999,000 (16.86 AC on Hwy 371); Option 3: 499,000 (6.65 AC on Joannes Dr). Access on Hwy 371 and Green Gables Road to Joannes Drive.