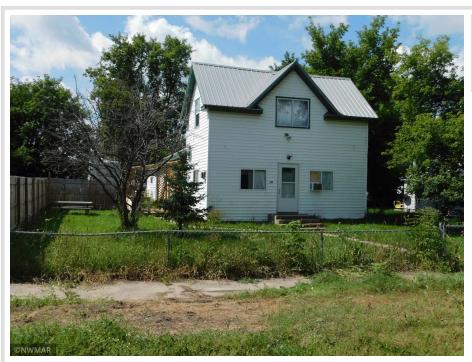

MLS 6267387 Residential

\$119,000

1,712 sq ft 3 bedrooms 1 baths

147 Mississippi Avenue Shevlin MN 56676

Status: Closed

## **Description:**

Affordability meets location, This 3 bed 1 bath home is just what the Dr. ordered for someone on a budget or just getting started.

New furnace, water softener, pressure tank, siding, metal roof, appliances, and an attached garage. Dont miss your opportunity to take a look at this one.