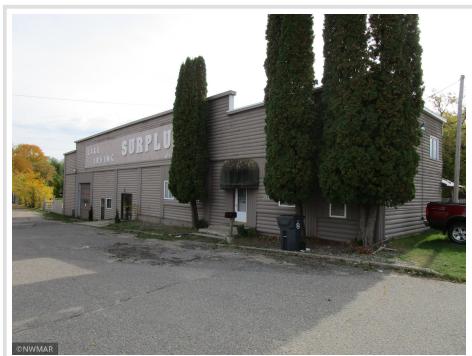

## **Description:**

Developers take note of this 3.4 acre parcel with over 600' of shoreline on Lake Irving with direct access to the Lake Bemidji chain of lakes and easy walking access to historic downtown Bemidji. The property currently has over 25,000 sq ft of buildings. Most of the building space is older warehouse/storage. There are quaint living quarters and other finished sq ft with lots of potential uses. The grounds at this property are park-like with gradual slope to one of the area's premier lake chains. Bring your ideas and take a look!