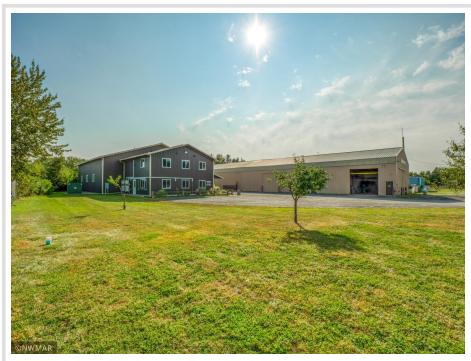

## **Description:**

Excellent opportunity to purchase or lease a multi-building property located on 1.84 acres with ample parking in the Bemidji Industrial Park. Services include paved streets with no weight restrictions, natural gas, city water/sewer & easy access to both Hwy 2 & Hwy 71.

Main building includes reception area with 2 main floor offices. Upstairs includes work area, storage space & utility room. Attached to the rear of the building is a heated shop area with 3 phase power, large overhead door & overhead crane. Adjacent to the main building is a 10,000 square foot cold storage warehouse with a portion being a heated shop. Large overhead doors, 3 phase power & overhead crane. Realtor note: This is great space to locate your new business or expand your current business.Contact a listing Realtor to discuss possible leasing options.