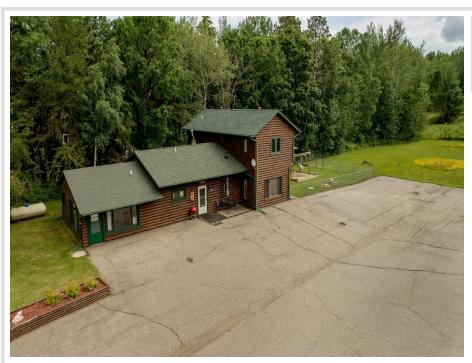

MLS 6270417 Residential

\$389,900

2,753 sq ft 5 bedrooms 4 baths

6686 State Hwy 371 Walker MN 56484

Status: Active

## **Description:**

This great multi use property is located just 2 blocks south of Northern Lights Casino on 200 feet of Hwy 371 frontage. Conveniently located and high visibility make it perfect for a large family, family business or rental. The mother-in-law apartment has it's own entrance. This 5 Br 4 Ba home along with the shop, garage, storage building and car port is limited only by your imagination.