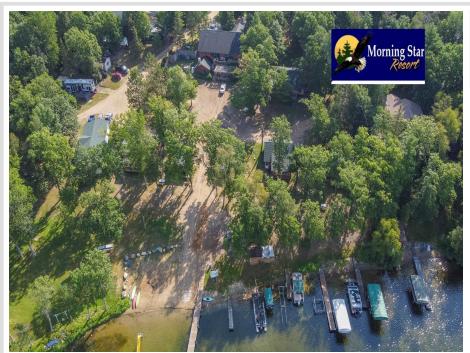

## **Description:**

One of Northern Minnesota's finest resorts is now available. Morning Star Resort on Andrusia Lake provides access to the Cass Lake chain of eight lakes. 21 acres combining beautiful woods and level lakeshore. 10 cabins, Bar & Grill, 5 bedroom owner's home, full seasonal campsites, docking system and boat launch. This profitable turn-key operation has plenty to offer year-round. Gorgeous seasonal & year-round cabins, some recently remodeled. The Sunset Bar & Grill stays busy with a full bar, good food, and arcade games room, centrally located for easy access. Summertime on Andrusia provides amazing fishing, swimming and boating options, while the winter fish house rental with nearby cross-country skiing and snowmobile trails keep the cabins busy. Boat/pontoon rental, bait & guide service are all extra ways to make money. Come to Andrusia where you can enjoy your life in the beauty of Northern Minnesota, owner's would be willing to train buyers.