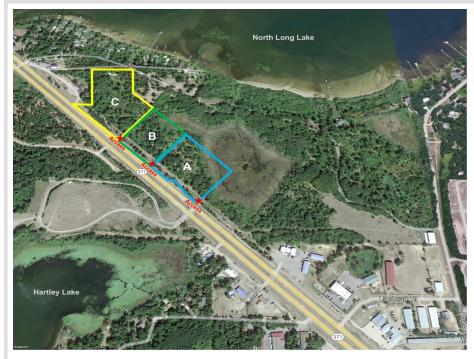

## **Description:**

Excellent opportunity to purchase 5.3 acres up to 21 acres of commercial land located along the Hwy 371 corridor, just north of Brainerd International Raceway. This is an ideal development site for retail, storage, warehouse and outdoor display with prime highway visibility and multiple highway access points. Subject to Platting.

# Additional Details:

| Lot Acres              | 21.8           |
|------------------------|----------------|
| Lot Dimensions         | 1725xIrregular |
| School District        | 181            |
| Taxes                  | (unreported)   |
| Taxes with Assessments | (unreported)   |
| Tax Year               | 2025           |

## **Driving Directions:**

From the Baxter Hwy 371 / Hwy 210 stoplight intersection - North on Hwy 371 approx. 6.5 miles - Property is on the East side of Hwy 371, just south of White Gables Road

Listed By: Close-Converse Commercial Prop