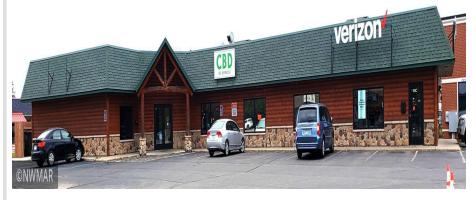

MLS 6274505 Commercial

\$18

119 Paul Bunyan Drive Bemidji MN 56601

Status: Active

## **Description:**

Spacious and updated office space available with outstanding visibility! Five large offices, large reception area, and two ADA bathrooms. Additional 6 parking spaces available behind building (Hardee's lot). Lease rate is per/sf plus taxes, CAM, and utilities.

## **Driving Directions:**

Corner of Paul Bunyan Drive NW and Bemidji Avenue N, across from CVS Pharmacy and Caribou

Listed By: Lake-N-Woods Realty

Affinity Real Estate Inc. participates in the Regional Multiple Listing Service of Minnesota, Inc Broker Reciprocity (sm) program, allowing us to display other broker's listings on our website. All properties are subject to prior sale, change or withdrawal.