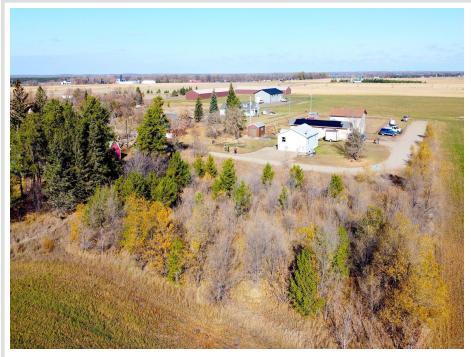

#### **Description:**

GET THOSE BUILDING PLANS READY! Fantastic large lot available on the edge of town. This level .49 acre lot is ready for you to build your dream home. City water, natural gas and Otter Tail power available. Ottertail city is a great place to call home!

### Additional Details:

| Lot Acres              | 0.49    |
|------------------------|---------|
| Lot Dimensions         | 142x150 |
| School District        | 549     |
| Taxes                  | \$162   |
| Taxes with Assessments | \$152   |
| Tax Year               | 2022    |