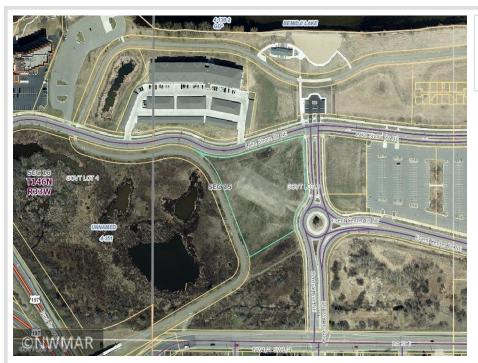

MLS 6304165 Land

\$347,753

2.69 Acres Finished Lot(s)

L1B5 Lake Shore Drive Bemidji MN 56601

Status: Expired

## **Description:**

Large parcel in flourishing South Shore development! one of three remaining parcels- priced well below market value due to soils.

## Additional Details:

Lot Acres 2.69

Lot Dimensions 470x370x225x410

School District

Taxes (unreported) Taxes with Assessments (unreported)

Tax Year 2022

## **Driving Directions:**

Intersection of South Shore Drive NE and Central Avenue NE

Listed By: Lake-N-Woods Realty

Affinity Real Estate Inc. participates in the Regional Multiple Listing Service of Minnesota, Inc Broker Reciprocity (sm) program, allowing us to display other broker's listings on our website. All properties are subject to prior sale, change or withdrawal.