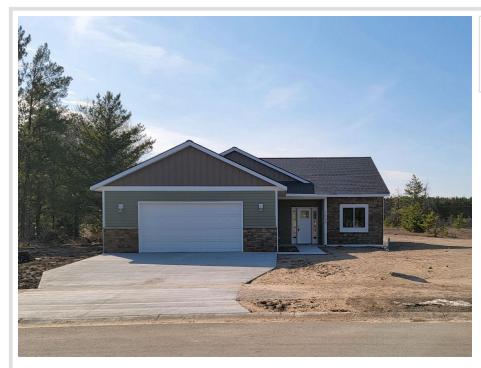

# \$348,000

1,638 sq ft 3 bedrooms 2 baths

1429 Beartooth Avenue Bemidji MN 56601

Status: Expired

# **Description:**

This home provides 1638 sf of open one-level living with vaulted ceiling in living room and 9ft ceilings throughout. 3 beds and 2 baths with the owner bedroom boasting an en suite bath with walk-in shower, double vanity and walk-in closet. The open foyer leads to the kitchen, living and dining area that opens up to the back covered porch. Oversized two stall attached garage is insulated, sheet rocked, painted and has a concrete driveway. Connected to natural gas, city water and city sewer. This is a quality, freshly constructed home to make your own ~ come and see!

### Additional Details:

| Year Built             | 2023           |
|------------------------|----------------|
| Lot Acres              | 0.29           |
| Lot Dimensions         | 66x123x126x163 |
| Garage Stalls          | 2              |
| School District        | 31             |
| Taxes                  | \$90           |
| Taxes with Assessments | \$90           |
| Tax Year               | 2022           |