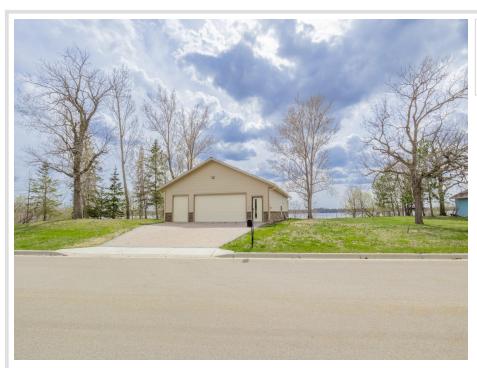

MLS 6308093 Residential

\$439,900

2,365 sq ft 3 bedrooms 3 baths

174 Gemmell Avenue Bemidji MN 56601

Status: Canceled

## **Description:**

Come to Mill Park Addition on Gemmel Ave SW in Bemidji MN!! Pull on to the stone driveway, just to find this location gives you beautiful views of Lake Irving from the top of the hill, with a city lot that adjoins the property. You will find this newer constructed home to be very efficient with a foundation of insulation concrete forms, Marvin windows, LP and stone siding, radiant water in floor heat, powered by a natural gas on demand boiler. The home is outfitted with tea lights throughout, solid cabinets, solid counter tops, and soft closing drawers and cabinets. Spend some time in the kitchen with double ovens, high end gas cooktop, with the views to Lake Irvine. Hardwood floors on the main floor complimented with maple cabinetry in the kitchen and bathrooms. The primary overlooks Lake Irving and has a custom en-suite with an oversized shower.