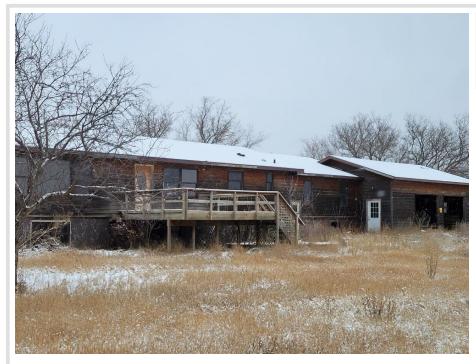

## **Description:**

Property is being sold in it's AS IS condition. Previously used as a dairy operation, this property has a 5 BR rambler w/full basement & attached 2 car garage added in 2004. Outbuildings include: Milking parlor & free stall barn w/holding area, attached to an older hip barn (poor condition), 32x40 Pole building w/concrete floor used as a shop & machinery storage, 3 sided loafing barn w/concrete apron & feed lane, 20x96 3 sided loafing barn w/ 60' concrete apron & feed lane, 30x48 Pro-Tec hoop barn w/concrete floor, framed building w/concrete floor and 2 wings that housed calves. The calf barn, loafing barn & hoop barn were built in 2014/2015. The house & some of the outbuildings need work. Property has extensive wire fencing.