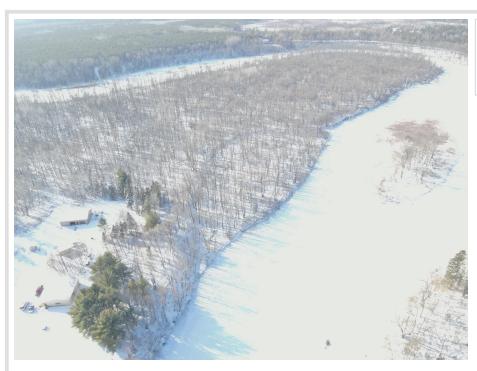

## **Description:**

Once in a lifetime opportunity to purchase a one-of-a-kind property that seldom becomes available on the open market. NEARLY A MILE AND A HALF OF CROW WING RIVER FRONTAGE! Tucked in on over 86 very private acres to explore, this is a nature lover and hunters' absolute dream. Abundant wildlife makes for excellent hunting opportunities. The property consists of established trails to access several permanent enclosed deer stands or just sit at your favorite spot up on a ridge and listen to the relaxing sounds of the river flowing and take in the breathtaking views. Improvements include a cabin, a 36X48 pole building and 2 storage utility sheds. There are many other building area possibilities on the property if desired. Well and electric are in place. Seize this unique and special chance to own a wilderness river property.