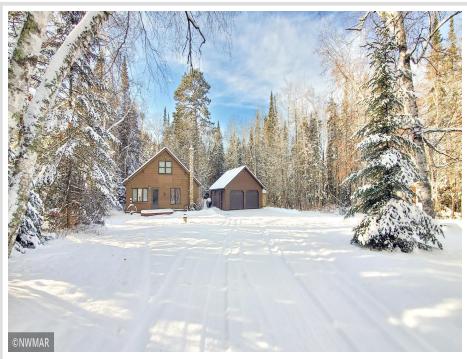

MLS 6311471 Residential

\$229,900

1,498 sq ft 3 bedrooms 1 baths

5207 Bemidji Avenue Bemidji MN 56601

Status: Closed

## **Description:**

Find yourself just a few minutes from Bemidji with a country feel. This well maintained 3 bedroom home sits on just shy of 2 acres. The home is served with natural gas, private water and sewer, with a paved driveway, finished garage and fresh landscaping as well. Lots of new, to include the roof has fresh shingles May of 2022, updated furnace October 2022, water softener 2019, and the garage shingles are less than 10 yrs old. This home is ready for a new owner.